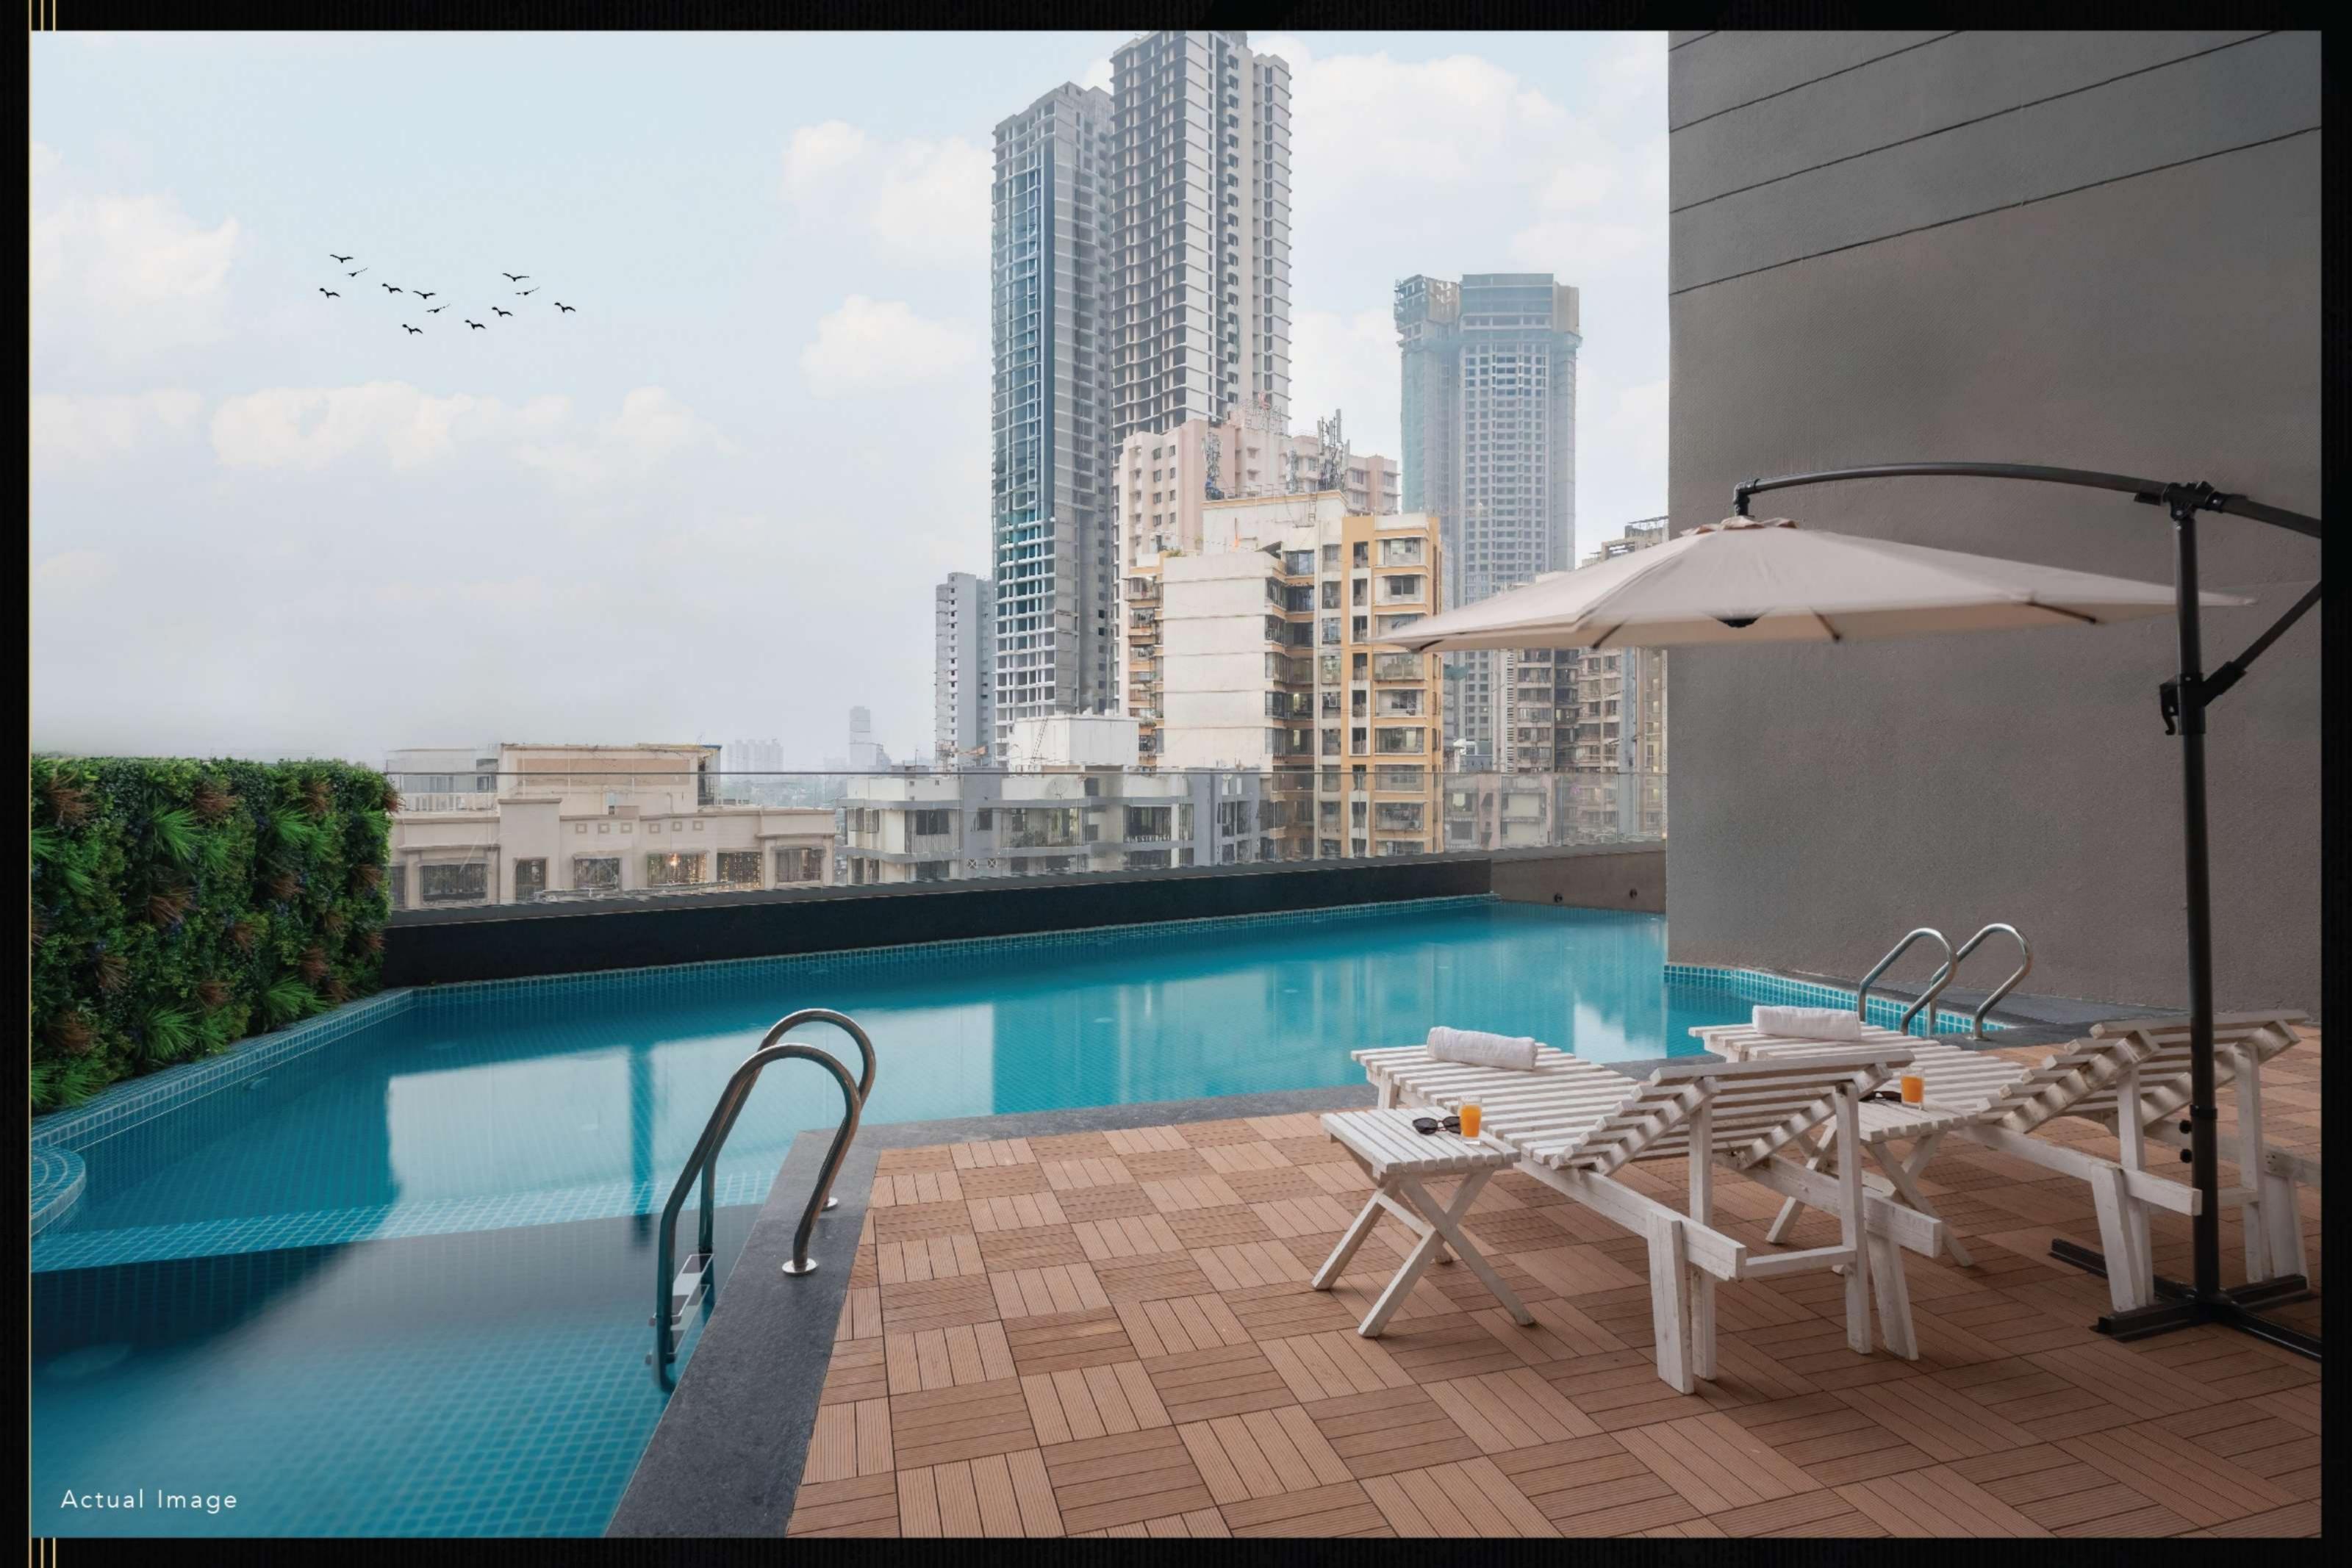

# CLUBHOUSE \( \sum\_{\lambda} \sum\_{\lambda} \) \( \text{E} \)

OF EXCLUSIVITIES.

Kandivali (W), Mumbai

EXPERIENCE A WORLD OF LEISURE, WELL-BEING AND PRIVILEGE - 80 FT. ABOVE THE GROUND.

A 10,000 SQ. FT. CLUBHOUSE.

A marvel in all aspects, THE CLUBHOUSE WAVE is exclusively crafted for all Siddha Seabrook Residents.

Designed to complement, here exceptional living meets quality experiences that cater to the acquired taste of Seabrook residents. Where access is 'Exclusive', welcome to THE WAVE EXPERIENCE through an array of wholesome amenities that match your every mood.