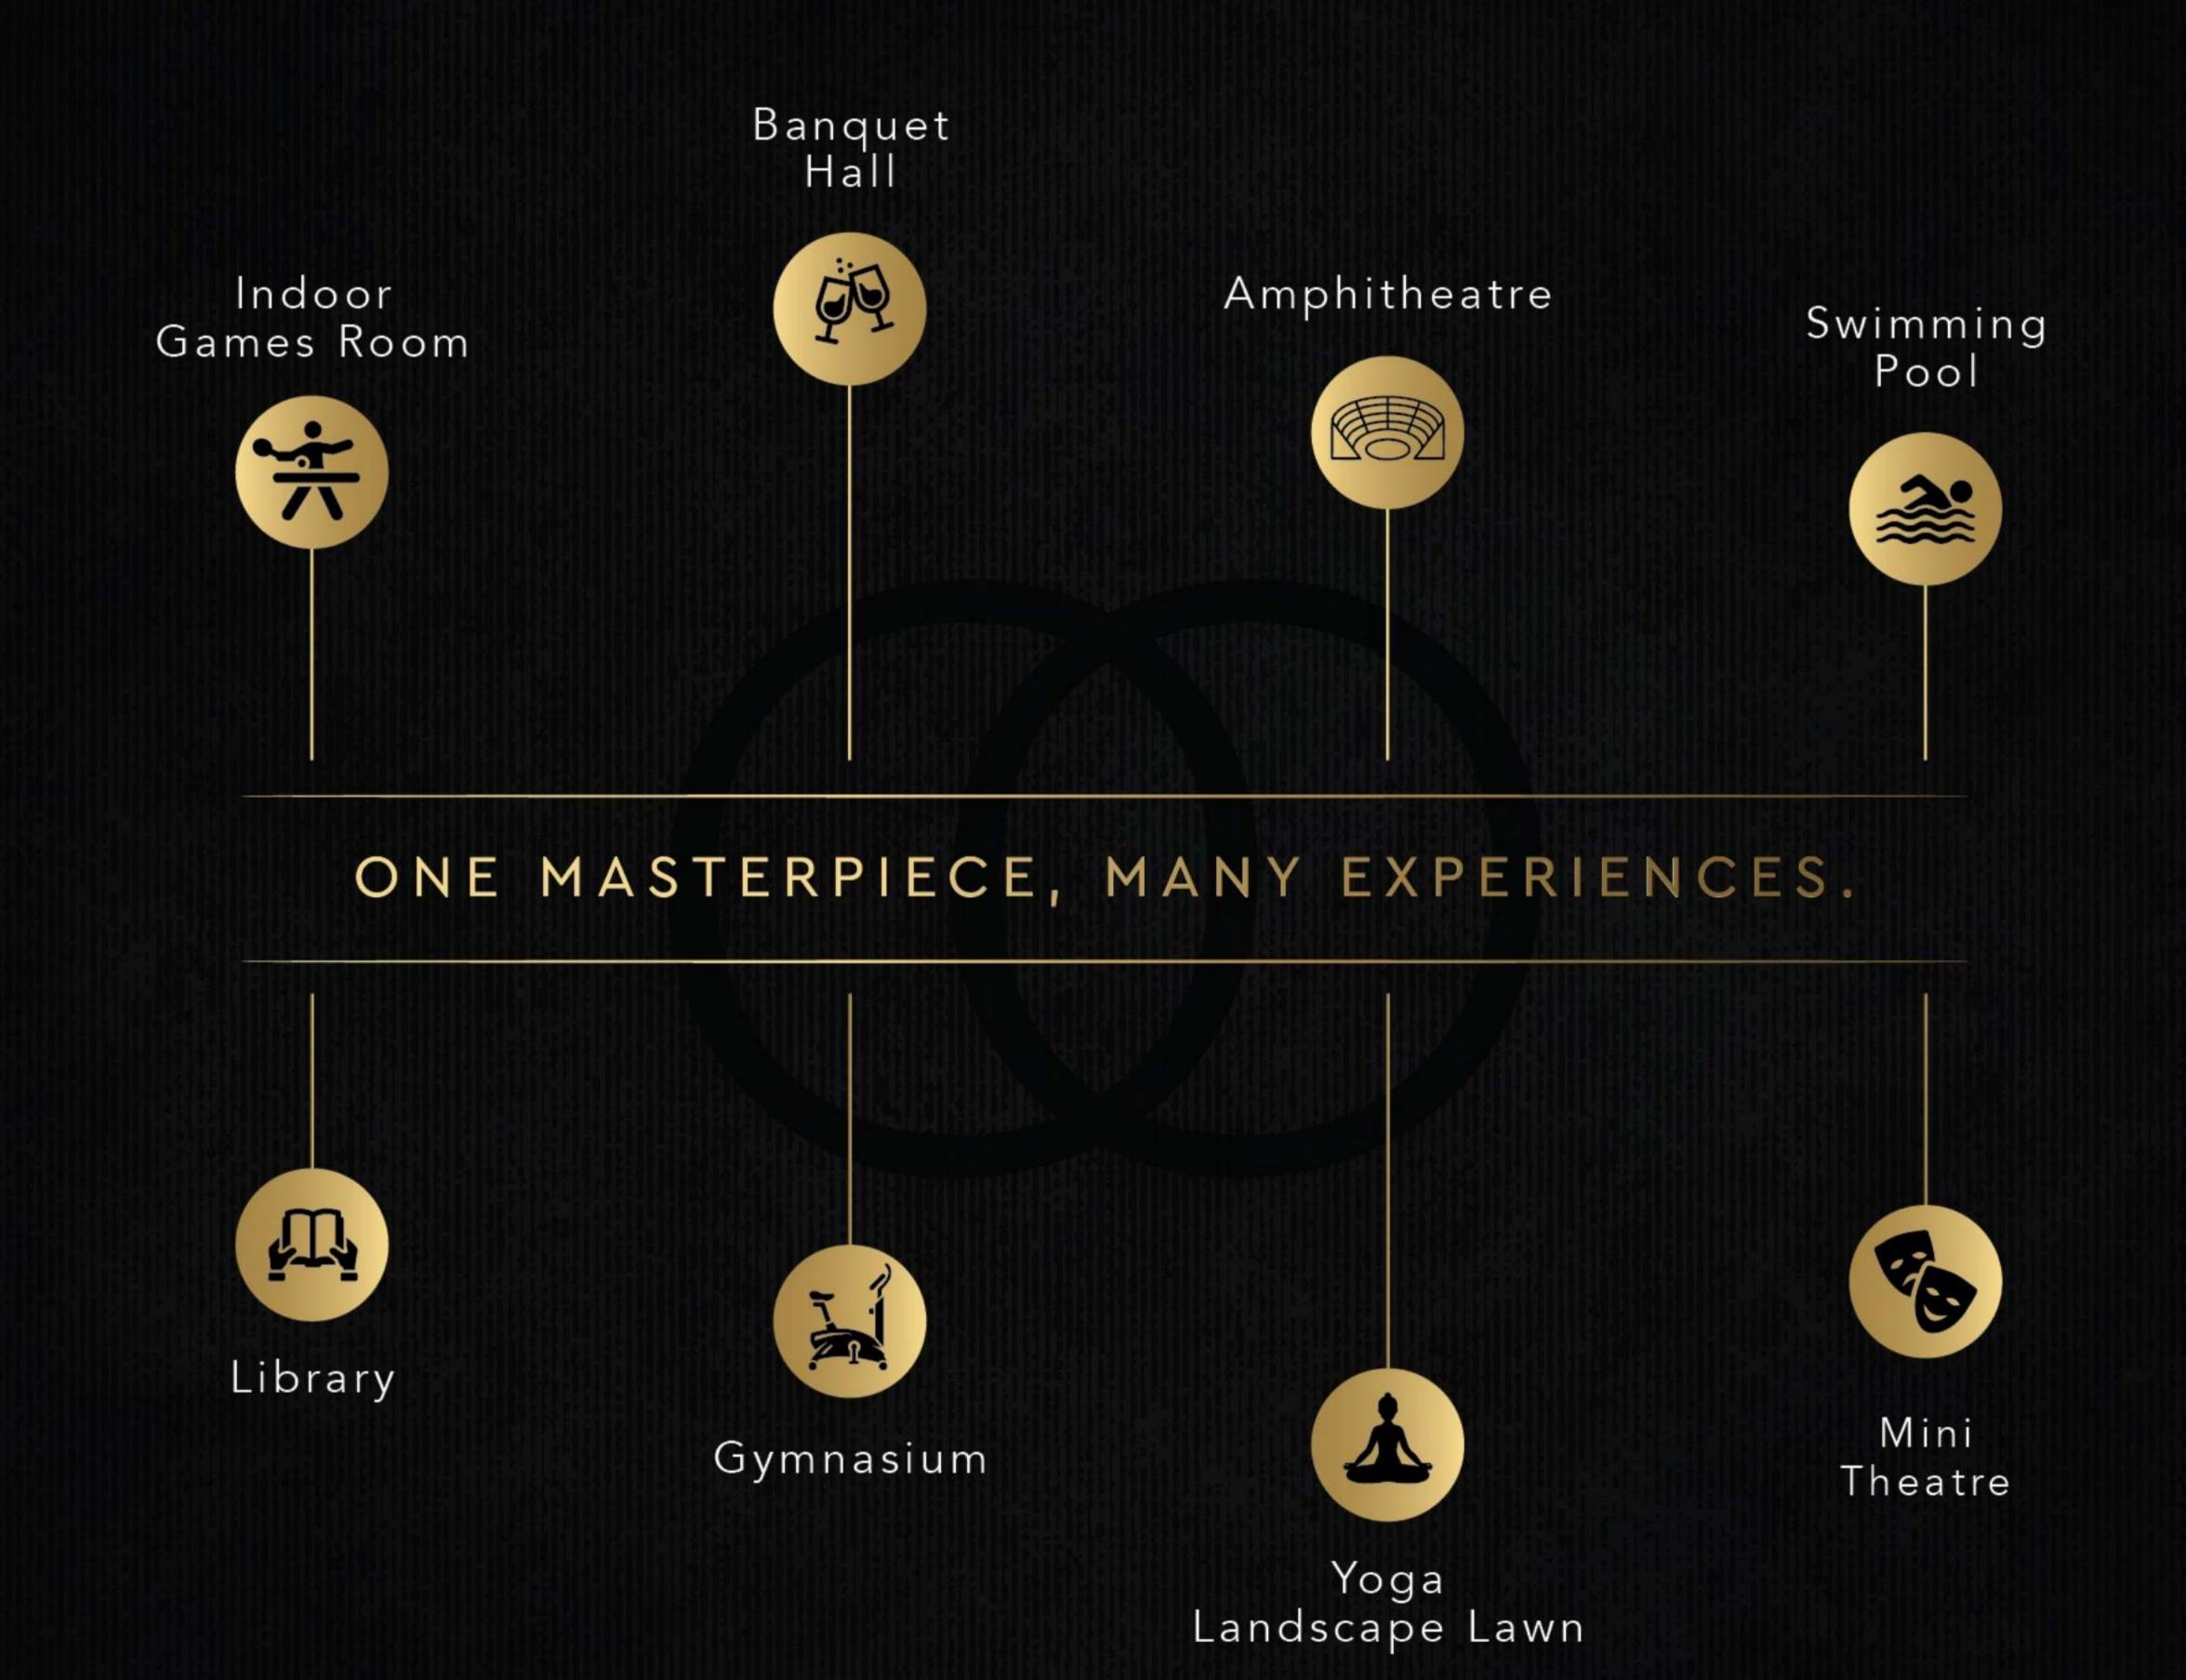

# CLUBHOUSE \( \sum\_{\lambda} \sum\_{\lambda} \) \( \text{E} \)

OF EXCLUSIVITIES.

Kandivali (W), Mumbai

EXPERIENCE A WORLD OF LEISURE, WELL-BEING AND PRIVILEGE - 80 FT. ABOVE THE GROUND.

A 10,000 SQ. FT. CLUBHOUSE.

A marvel in all aspects, THE CLUBHOUSE WAVE is exclusively crafted for all Siddha Seabrook Residents.

Designed to complement, here exceptional living meets quality experiences that cater to the acquired taste of Seabrook residents. Where access is 'Exclusive', welcome to THE WAVE EXPERIENCE through an array of wholesome amenities that match your every mood.