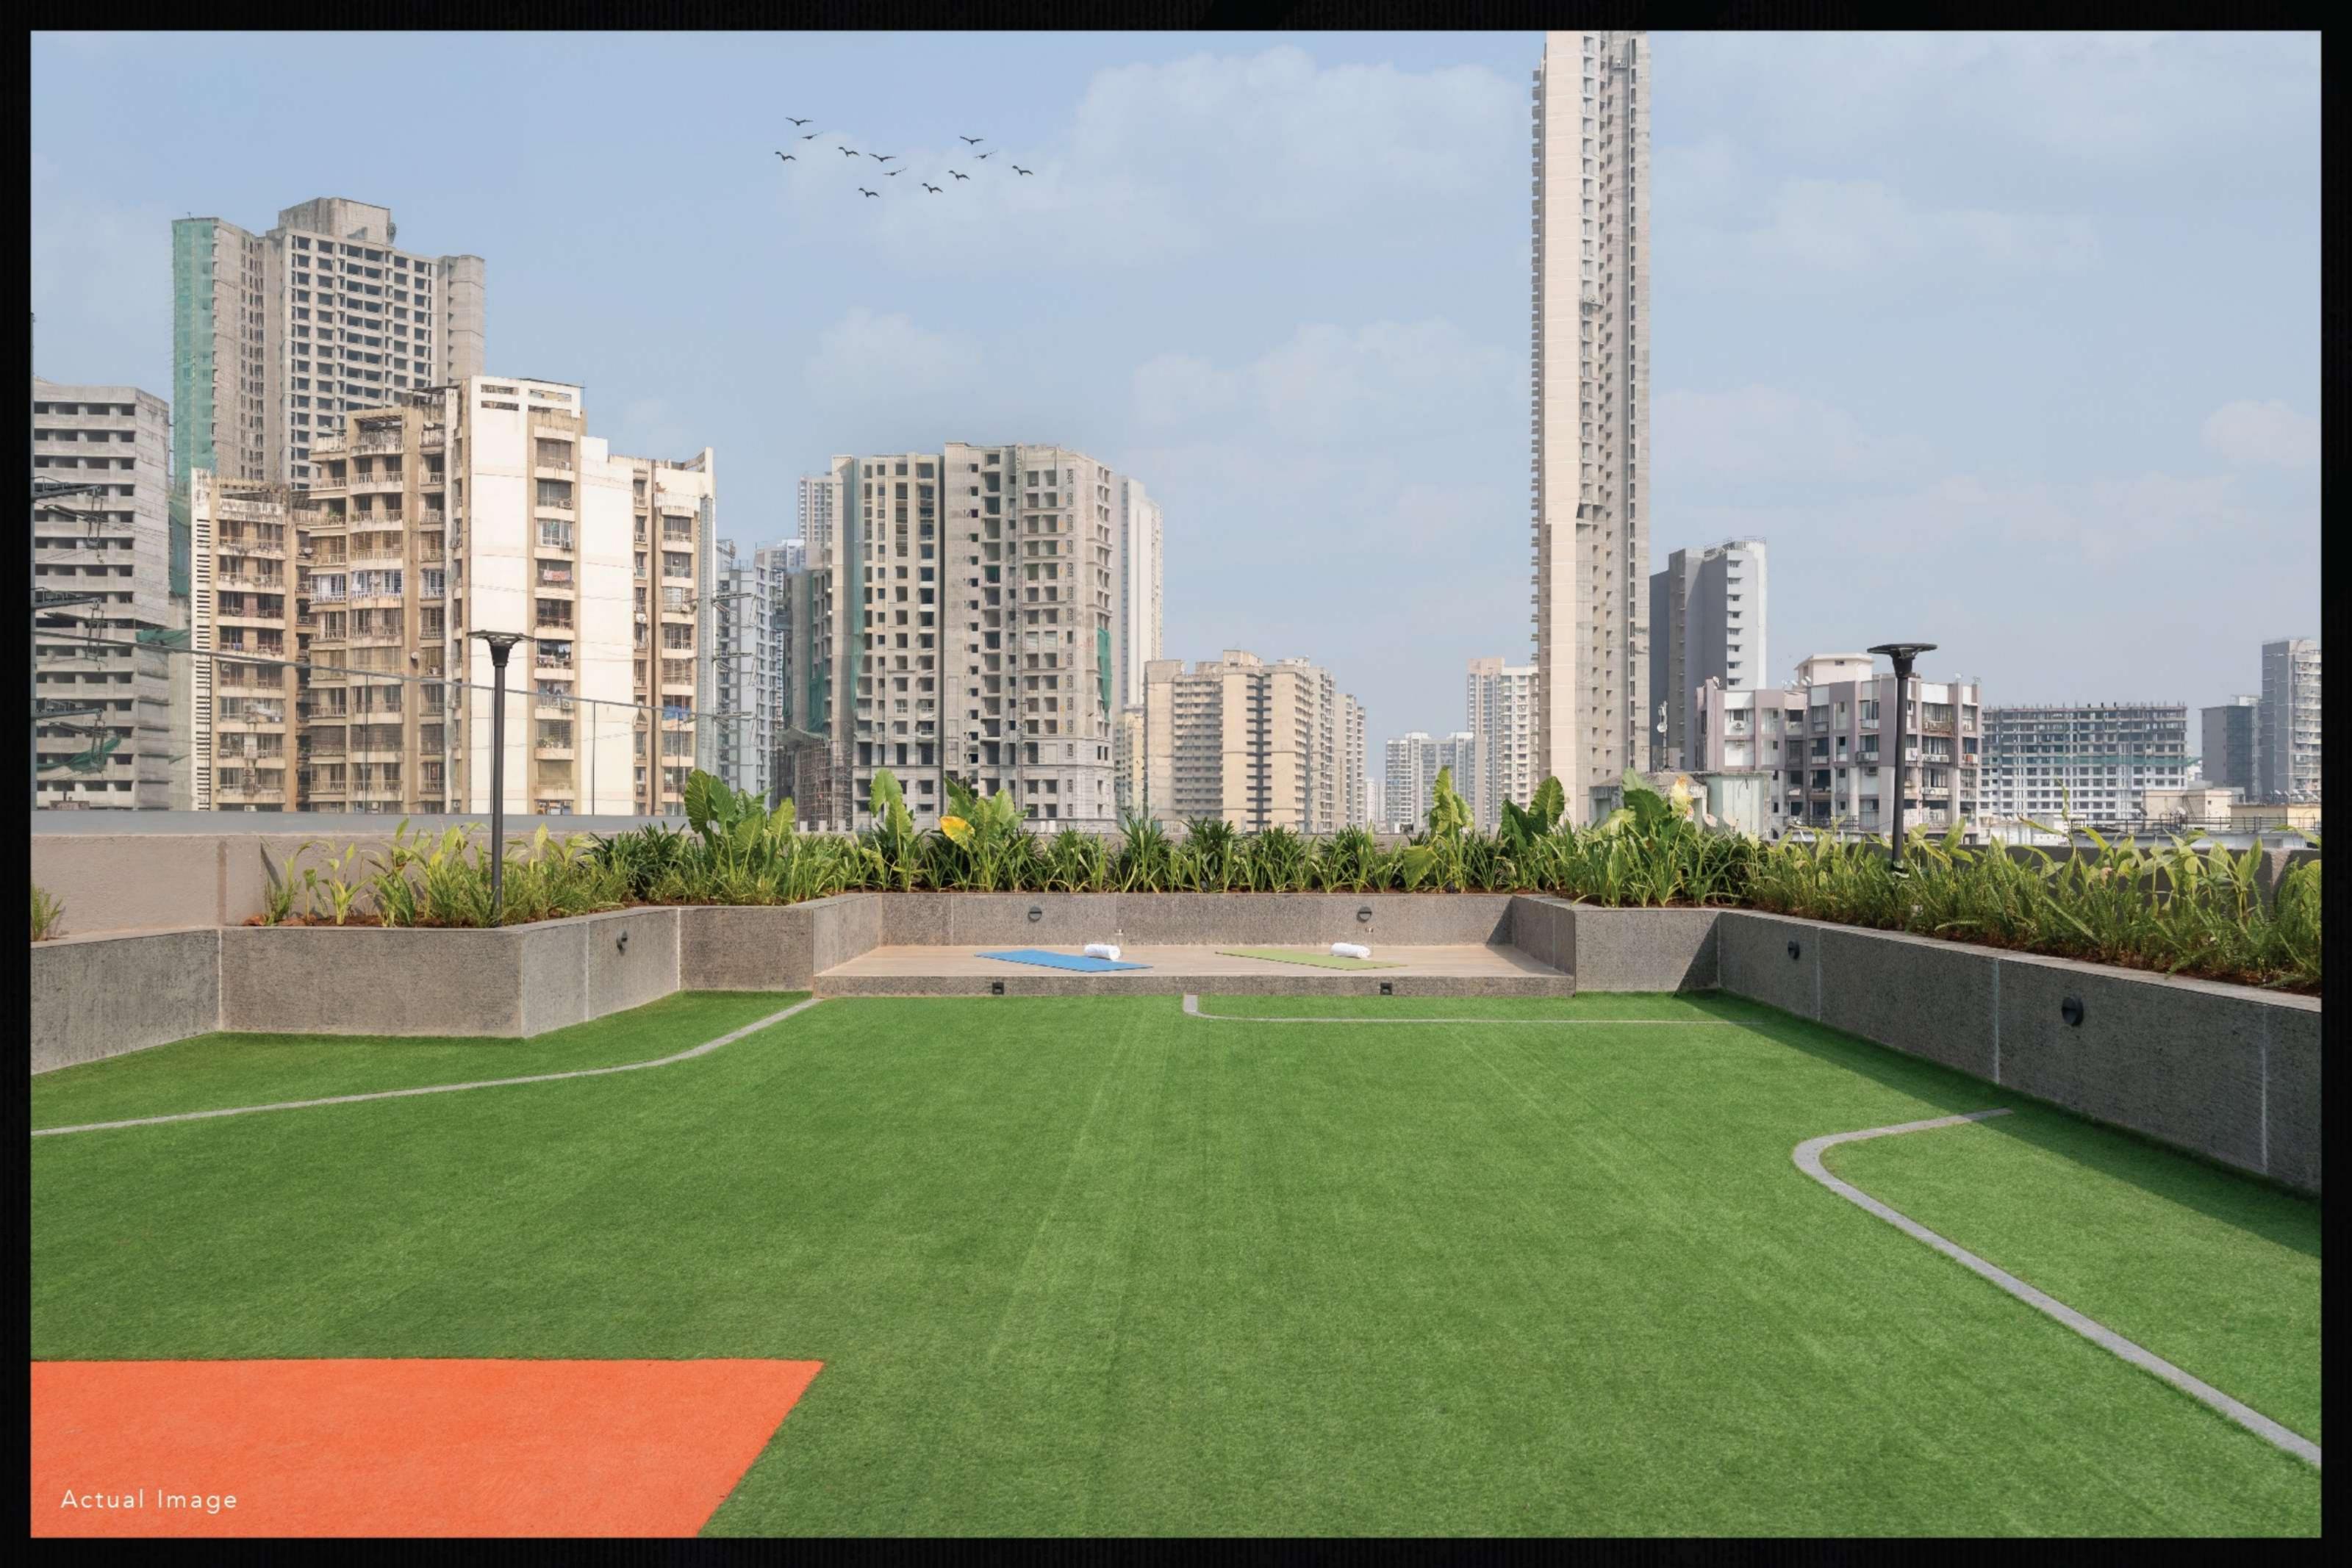

# CLUBHOUSE \( \sum\_{\lambda} \sum\_{\lambda} \) \( \text{E} \)

OF EXCLUSIVITIES.

Kandivali (W), Mumbai

EXPERIENCE A WORLD OF LEISURE, WELL-BEING AND PRIVILEGE - 80 FT. ABOVE THE GROUND.

A 10,000 SQ. FT. CLUBHOUSE.

A marvel in all aspects, THE CLUBHOUSE WAVE is exclusively crafted for all Siddha Seabrook Residents.

Designed to complement, here exceptional living meets quality experiences that cater to the acquired taste of Seabrook residents. Where access is 'Exclusive', welcome to THE WAVE EXPERIENCE through an array of wholesome amenities that match your every mood.