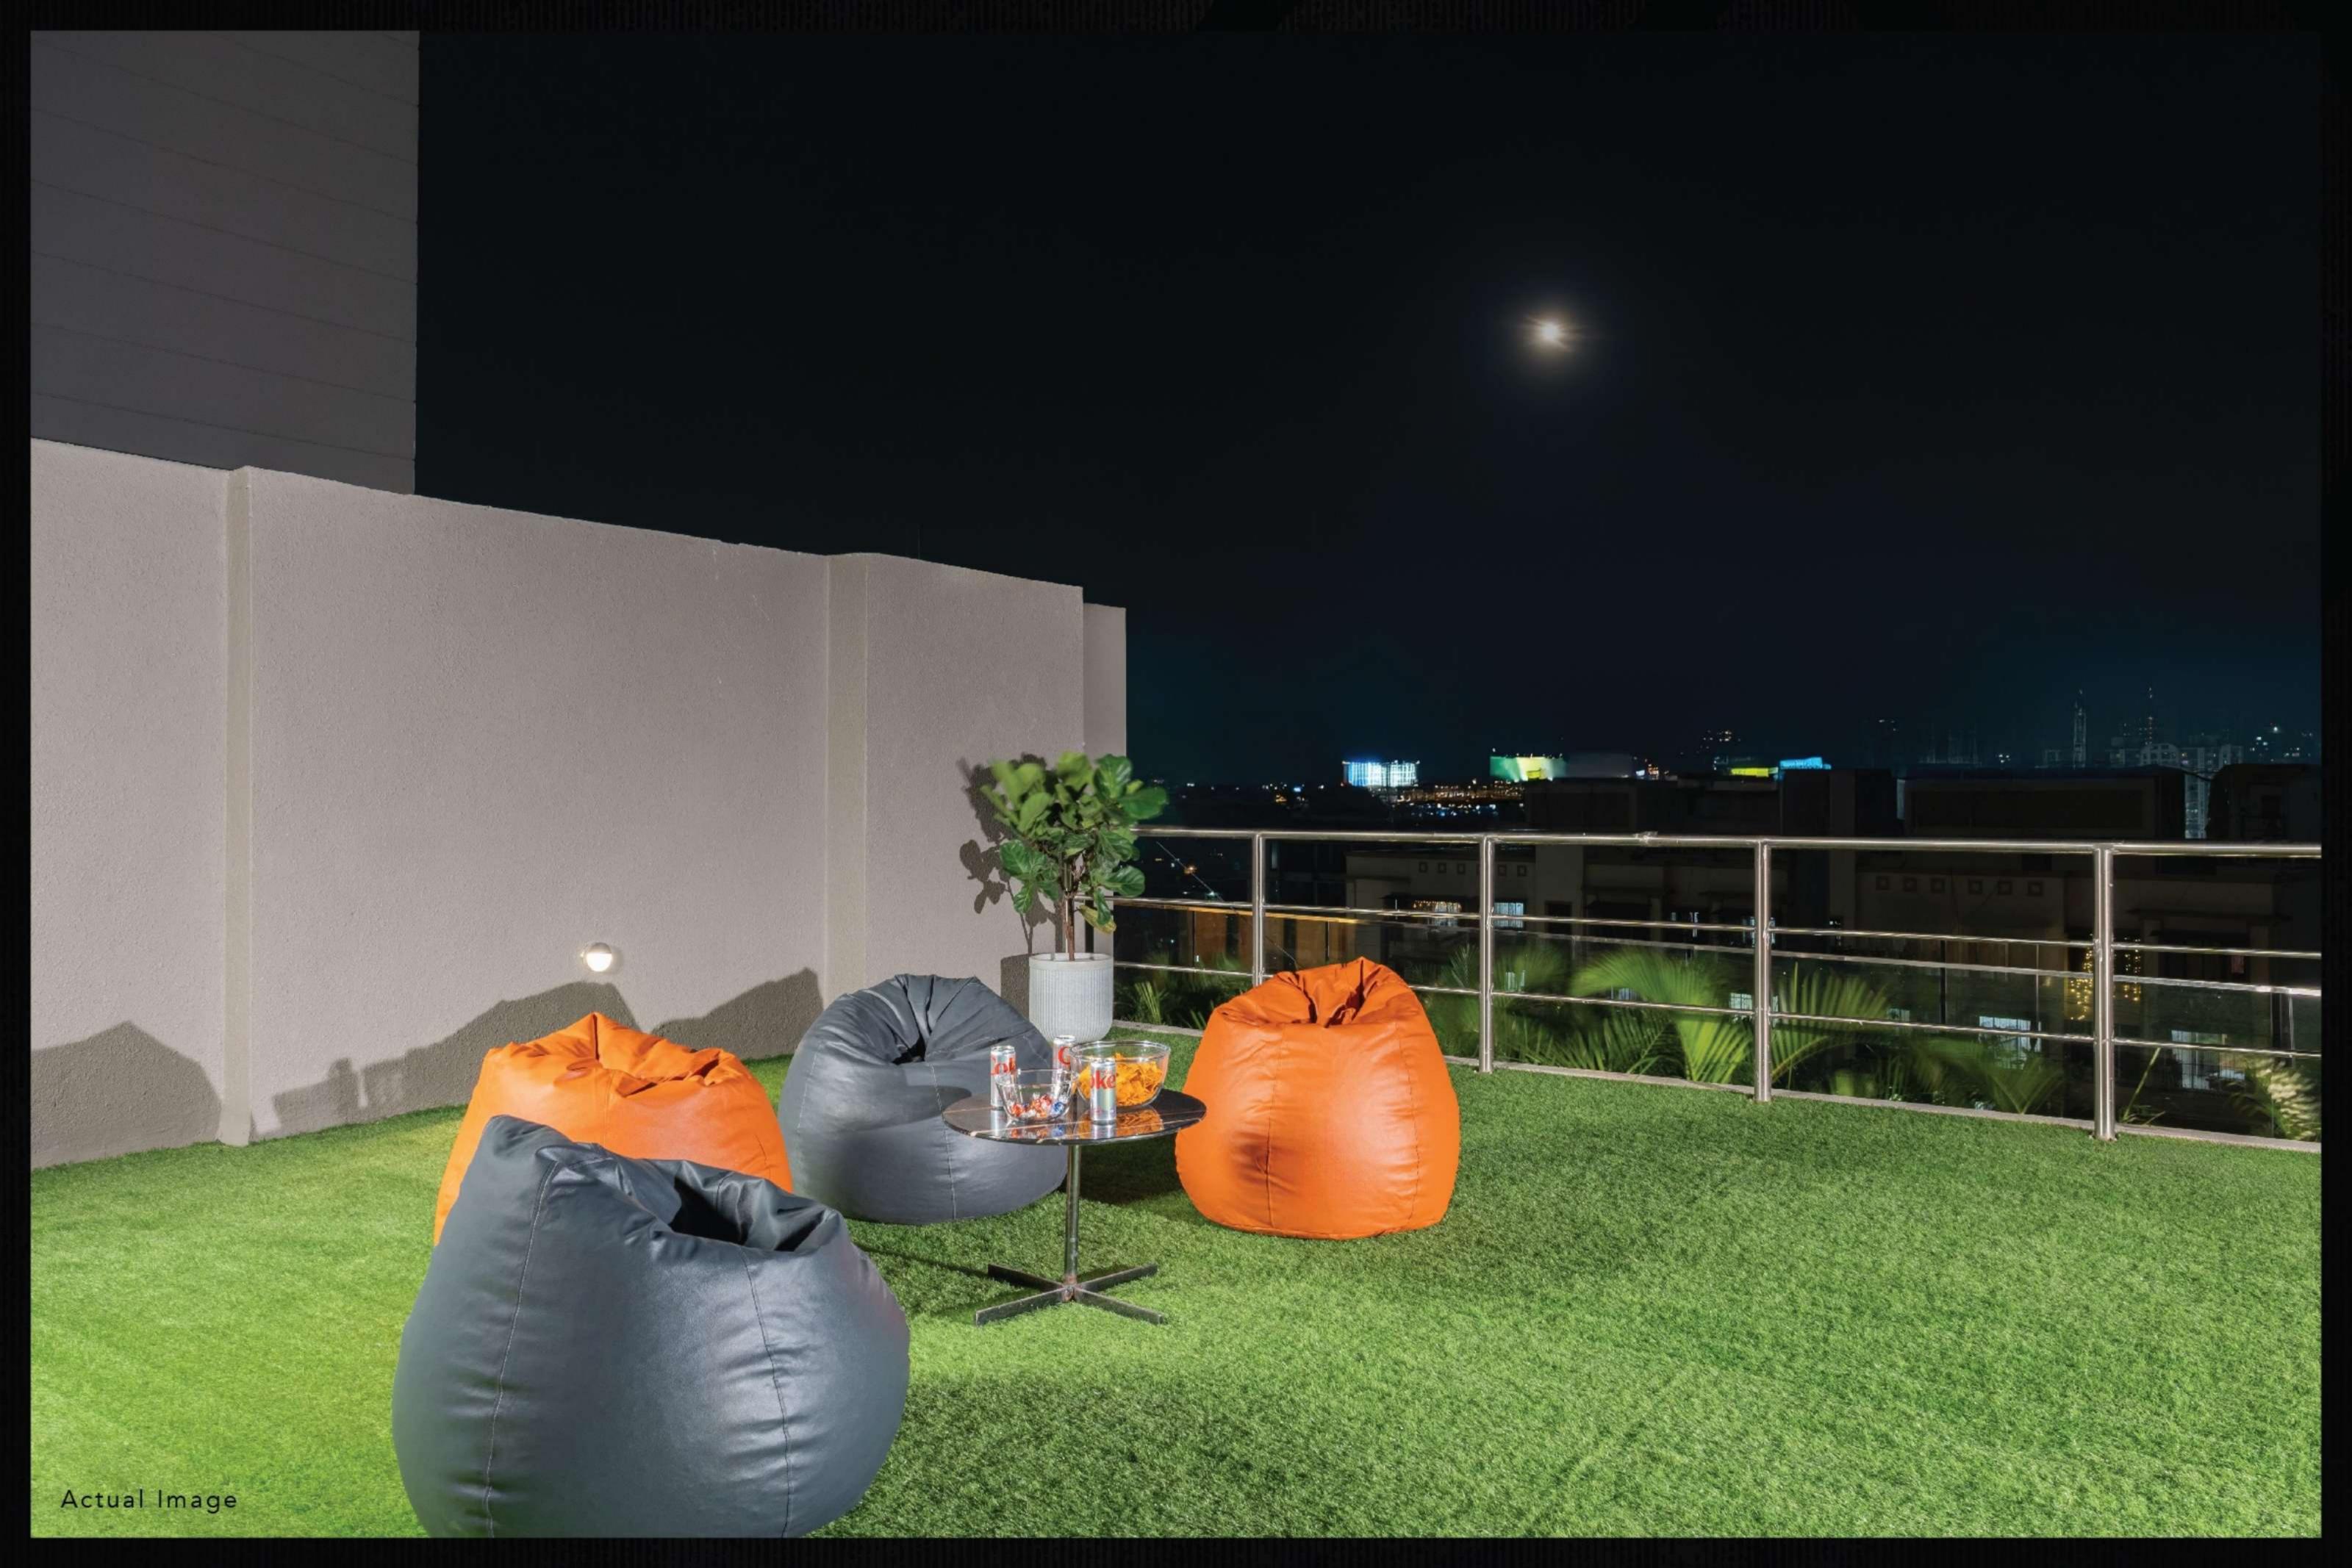

# CLUBHOUSE \( \sum\_{\lambda} \sum\_{\lambda} \) \( \text{E} \)

OF EXCLUSIVITIES.

Kandivali (W), Mumbai

EXPERIENCE A WORLD OF LEISURE, WELL-BEING AND PRIVILEGE - 80 FT. ABOVE THE GROUND.

A 10,000 SQ. FT. CLUBHOUSE.

A marvel in all aspects, THE CLUBHOUSE WAVE is exclusively crafted for all Siddha Seabrook Residents.

Designed to complement, here exceptional living meets quality experiences that cater to the acquired taste of Seabrook residents. Where access is 'Exclusive', welcome to THE WAVE EXPERIENCE through an array of wholesome amenities that match your every mood.