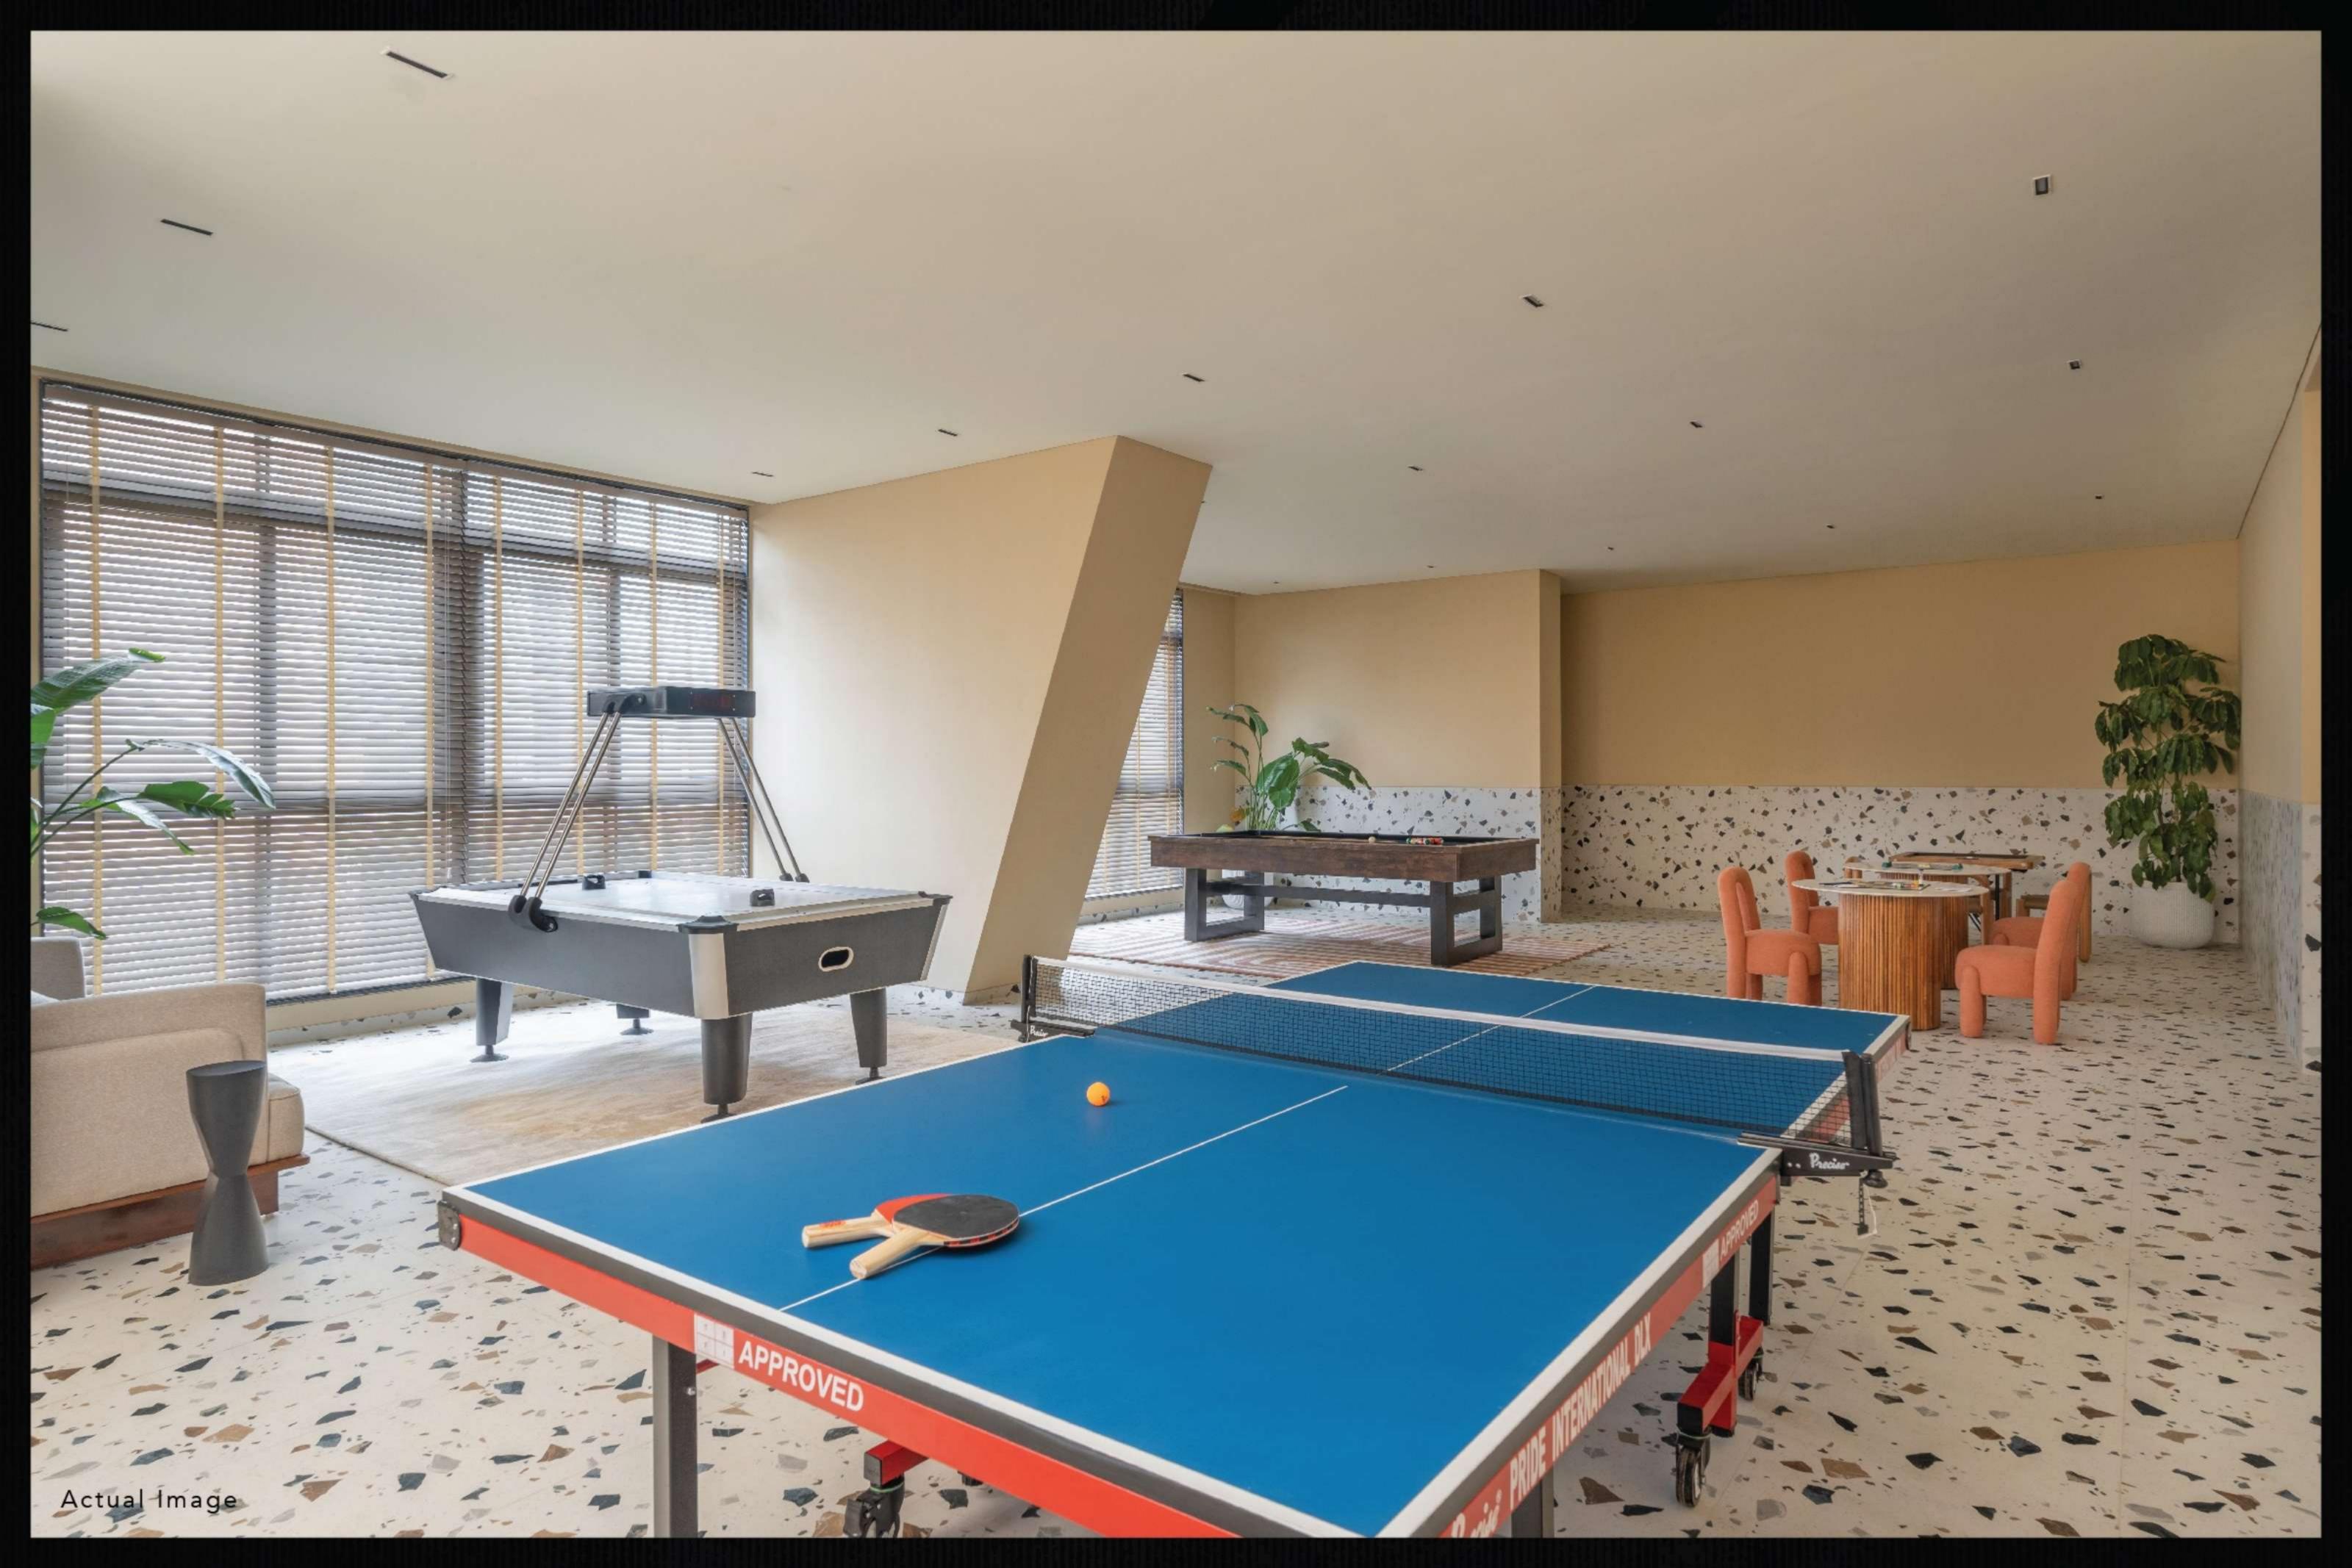

# CLUBHOUSE \( \sum\_{\lambda} \sum\_{\lambda} \) \( \text{E} \)

OF EXCLUSIVITIES.

Kandivali (W), Mumbai

EXPERIENCE A WORLD OF LEISURE, WELL-BEING AND PRIVILEGE - 80 FT. ABOVE THE GROUND.

A 10,000 SQ. FT. CLUBHOUSE.

A marvel in all aspects, THE CLUBHOUSE WAVE is exclusively crafted for all Siddha Seabrook Residents.

Designed to complement, here exceptional living meets quality experiences that cater to the acquired taste of Seabrook residents. Where access is 'Exclusive', welcome to THE WAVE EXPERIENCE through an array of wholesome amenities that match your every mood.