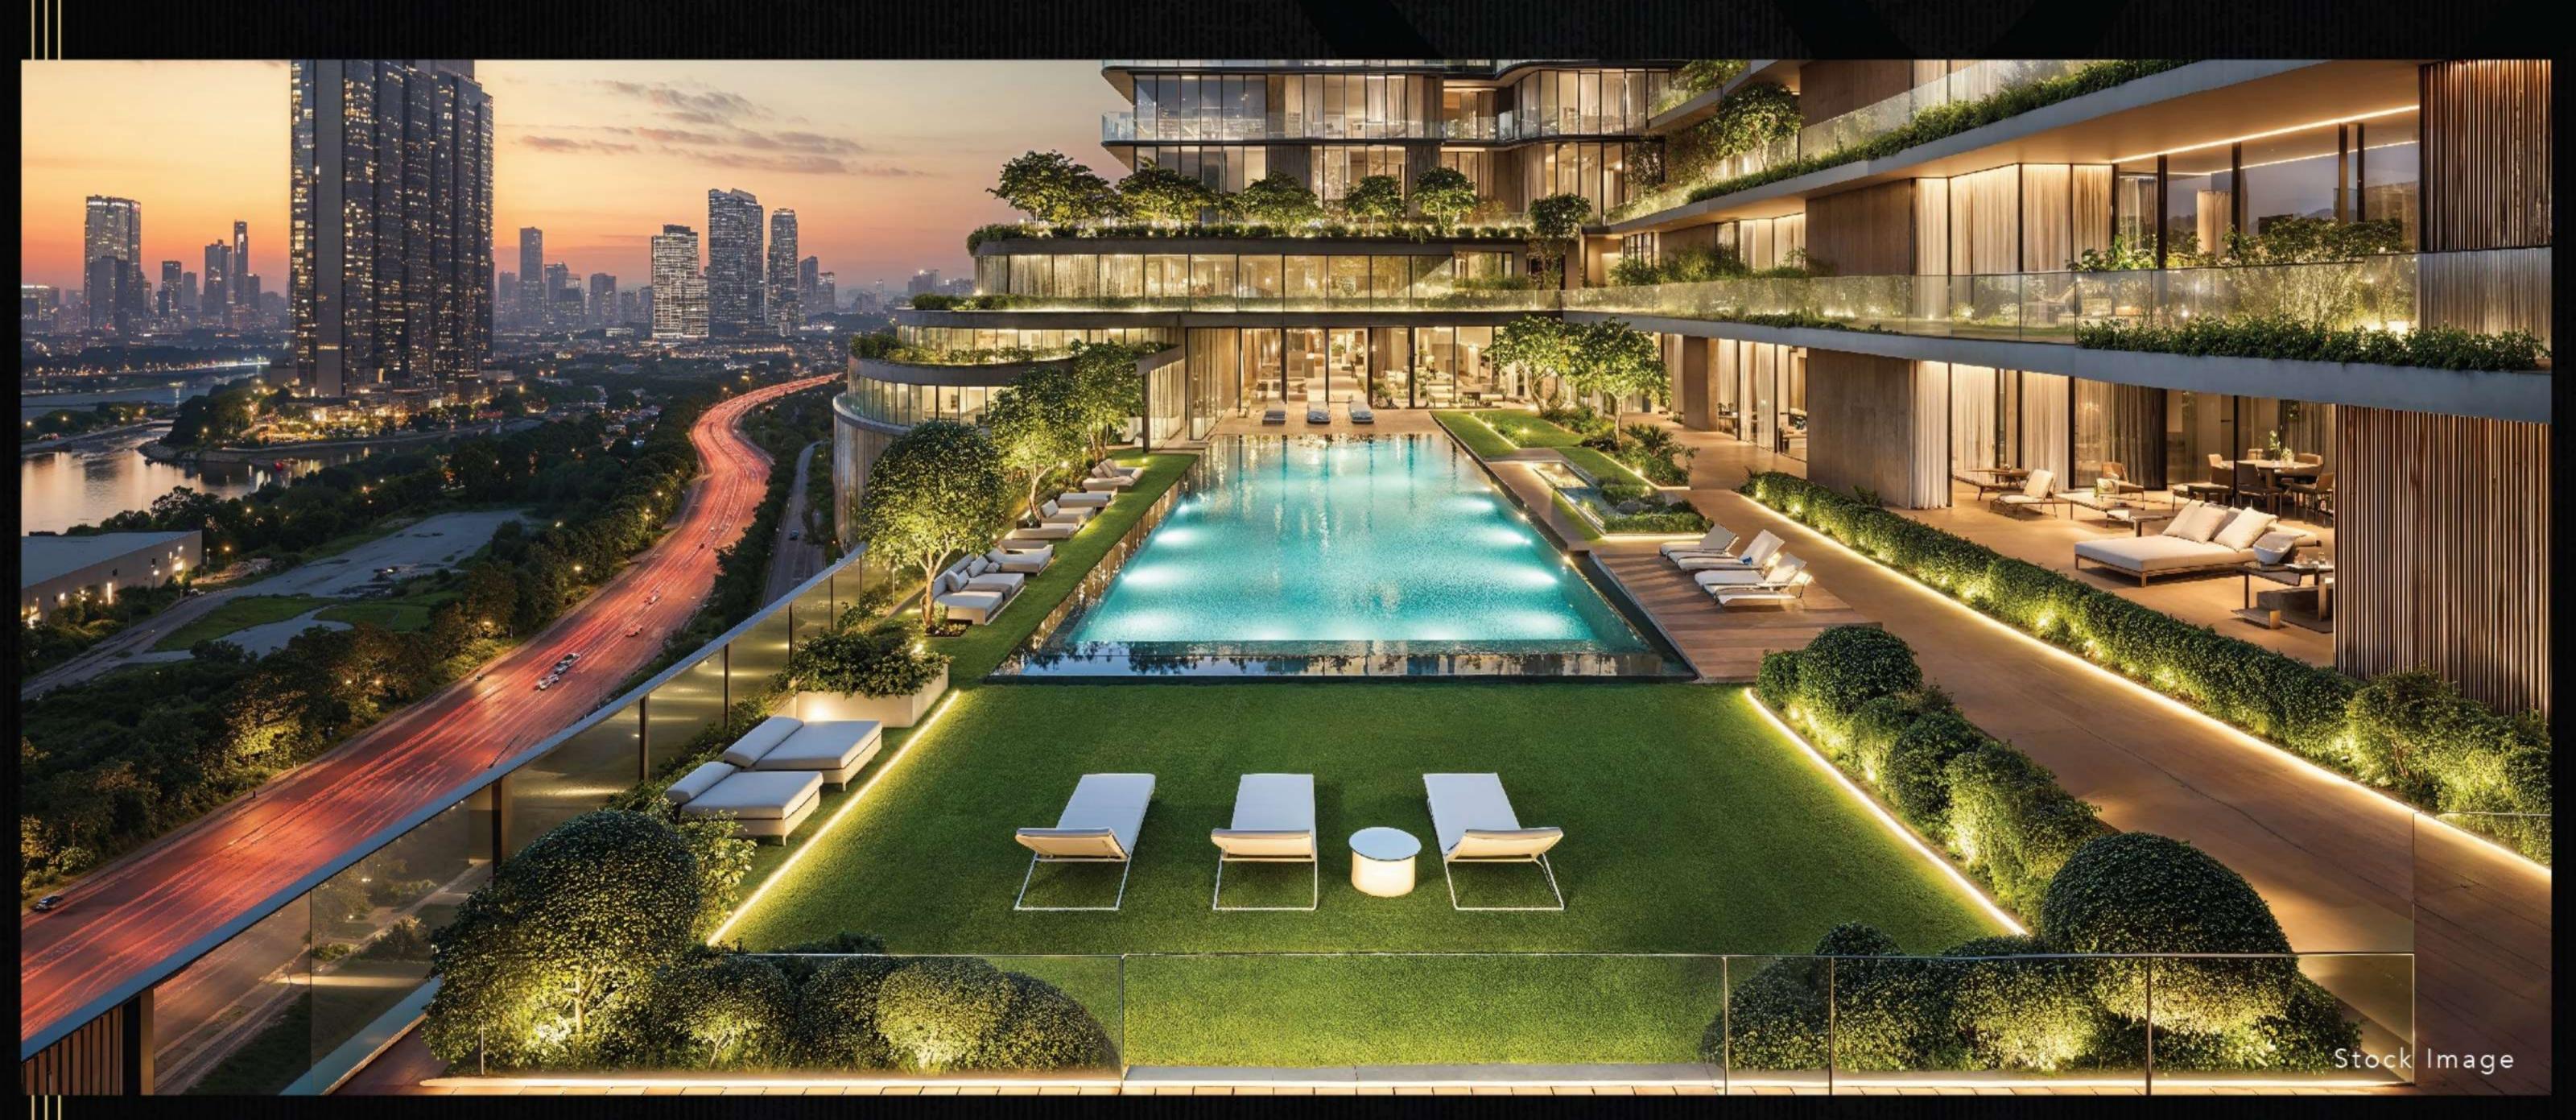

# CLUBHOUSE \( \sum\_{\lambda} \sum\_{\lambda} \) \( \text{E} \)

OF EXCLUSIVITIES.

Kandivali (W), Mumbai

EXPERIENCE A WORLD OF LEISURE, WELL-BEING AND PRIVILEGE - 80 FT. ABOVE THE GROUND.

A 10,000 SQ. FT. CLUBHOUSE.

A marvel in all aspects, THE CLUBHOUSE WAVE is exclusively crafted for all Siddha Seabrook Residents.

Designed to complement, here exceptional living meets quality experiences that cater to the acquired taste of Seabrook residents. Where access is 'Exclusive', welcome to THE WAVE EXPERIENCE through an array of wholesome amenities that match your every mood.