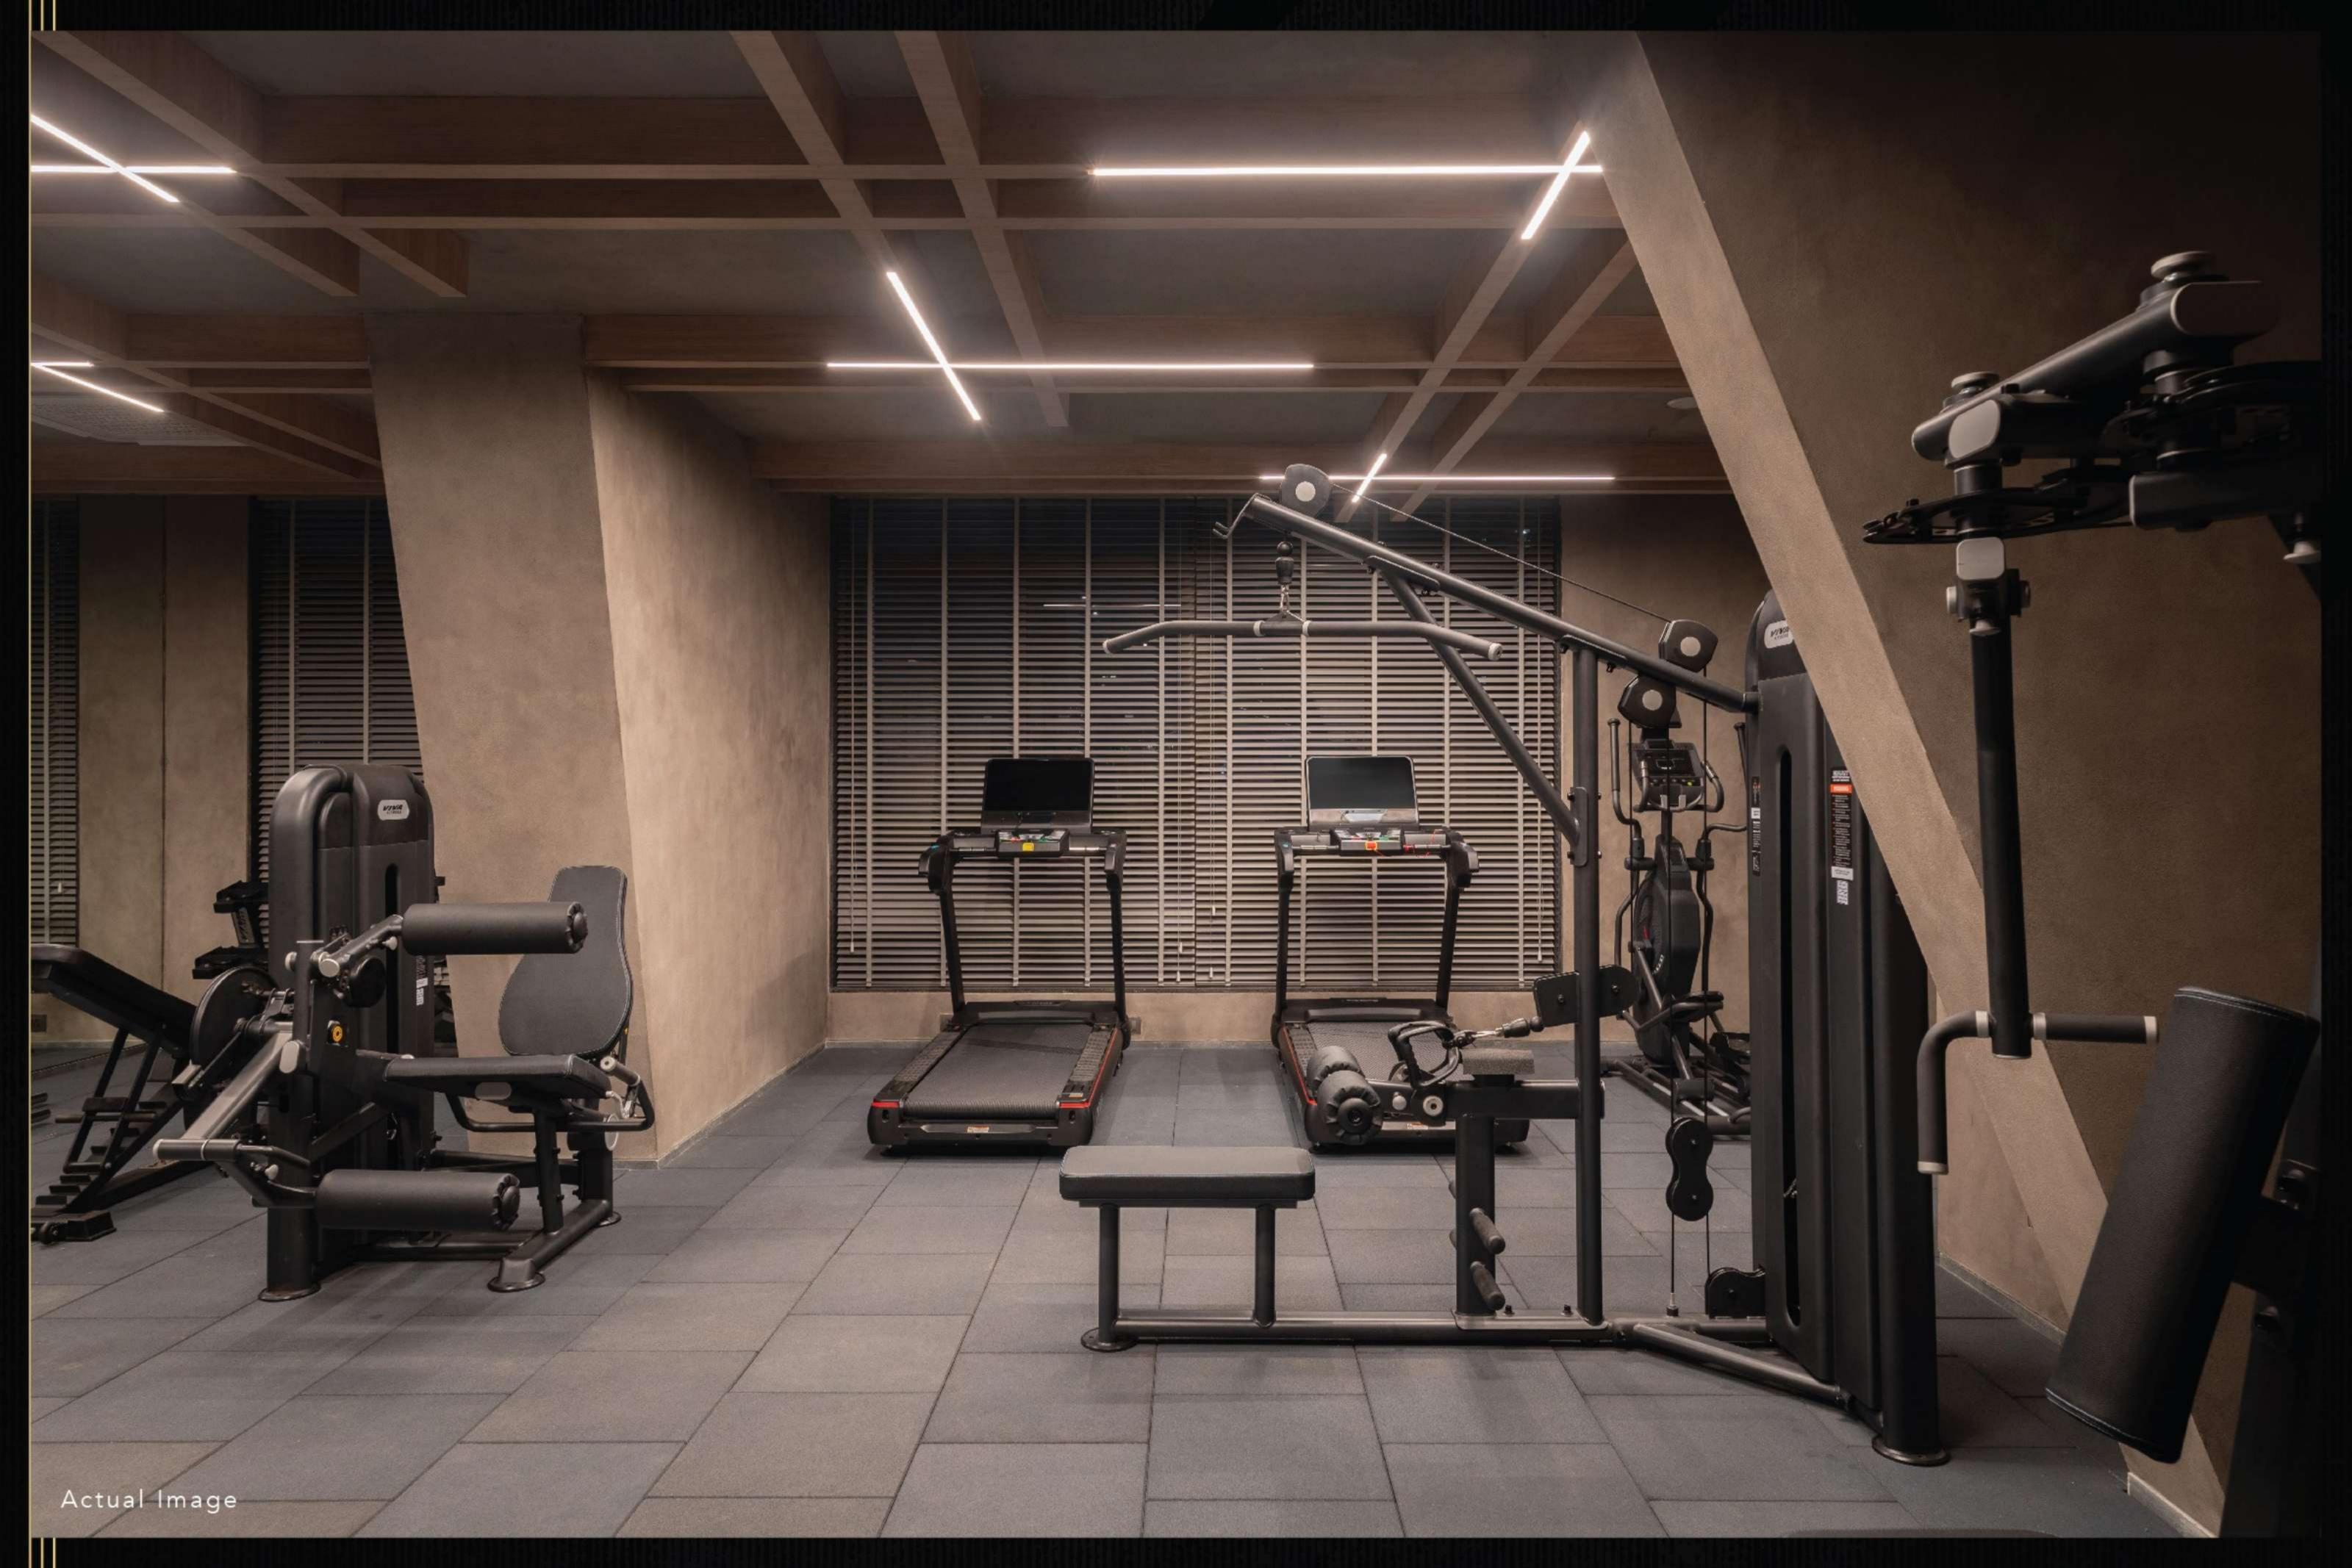

# CLUBHOUSE \( \sum\_{\lambda} \sum\_{\lambda} \) \( \text{E} \)

OF EXCLUSIVITIES.

Kandivali (W), Mumbai

EXPERIENCE A WORLD OF LEISURE, WELL-BEING AND PRIVILEGE - 80 FT. ABOVE THE GROUND.

A 10,000 SQ. FT. CLUBHOUSE.

A marvel in all aspects, THE CLUBHOUSE WAVE is exclusively crafted for all Siddha Seabrook Residents.

Designed to complement, here exceptional living meets quality experiences that cater to the acquired taste of Seabrook residents. Where access is 'Exclusive', welcome to THE WAVE EXPERIENCE through an array of wholesome amenities that match your every mood.